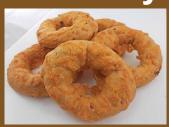

## LC-NY Style Boiled Bagels<sup>®</sup>

Bacon Cheddar 3 pack

Refrigerate or freeze upon receiving. Remove air from bag before resealing.

Net Wt. 15.45 oz. (438g) Qty 3 - 4" Bagels